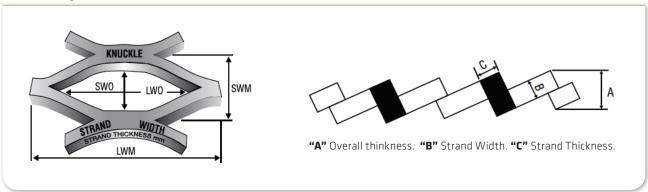

Raised expanded metal, comes off our expanding machine setting the strands and knuckles at a uniform angle to the plane of the sheet metal. Strength is also added along with rigidity, which in turn allows air circulation.

## **Raised Expanded Metal**

## **Material Specifications**

| PRODUCT<br>CODE | STANDARD<br>SHEET SIZE |     | THICKNESS STRAND (MM) WIDTH |      | NOMINAL<br>PATTERN SIZE |     | FREE AIR SPACE<br>(%) | MASS<br>(KG/M²) | KNUCKLE<br>WIDTH |                     |
|-----------------|------------------------|-----|-----------------------------|------|-------------------------|-----|-----------------------|-----------------|------------------|---------------------|
|                 | LW                     | sw  |                             | (MM) | LWM                     | SWM |                       |                 |                  |                     |
| GPE12C          | 1200                   | 200 | 0-55                        | 1-4  | 10-7                    | 5-5 | 45-60                 | 2-5             | 2-6              | COLORBOND®<br>STEEL |
| GPE12A          | 1200                   | 200 | 0-80                        | 1-4  | 10-7                    | 5-3 | 45                    | 1-3             | 2-5              | ALUMINIUM           |